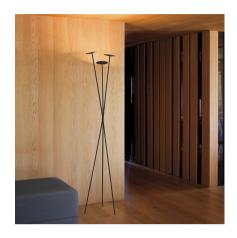

## 0260

Design By Lievore Altherr Molina

SKAN is a floor lamp with three spotlights. It is a return to the essential, combining basic shapes and pure lines. Designed by Liévore, Altherr and Molina.

### **General Lighting**

Lamp for general lighting that equally distributes the light in all directions.