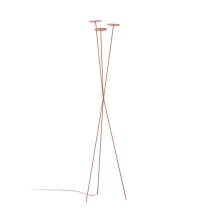

# Model Sheet

37 Terra Red NCS S 4040-Y70R

11 Black NCS S 8500-N

10 White NCS S 0300-N

LED temperature

2700 K / 3000 K / 3500 K / 4000 K

Dimming

Push