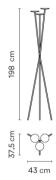

Instalation type

Plug-in

Materials

Vertical tube: Steel Base: Steel

Light source

3 x LED 9,2W 500mA

(C)

LED

CRI>90 2679 lm 97 2700 K / 3000 K / 3500 K / 4000 K

Driver

Constant Current 500 110~240

V V 50~60 Hz HZ

Remarks

Dimmer switch on the cable

**Application** 

Floor Lamps

**Packaging** 

0.64 m x 0.6 m x 2.11 m Gross weigth 11.5 Net weigth 2.5 Vol. 0.8102